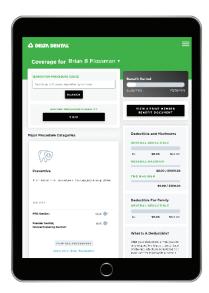

### Mobile-friendly Member Portal

Our member portal is mobile-friendly and easy to access through your phone's browser.

MEMBER PORTAL

#### Mobile ID card

No need for a paper card. View and share your ID card from your phone, and easily save it to your device for quick access.

#### Find a dentist

It's easy to find a dentist near you. Search and compare dental offices to find one that suits your needs.

### View the status of your claims

Check the status of all your claims and toggle between different family member claims.